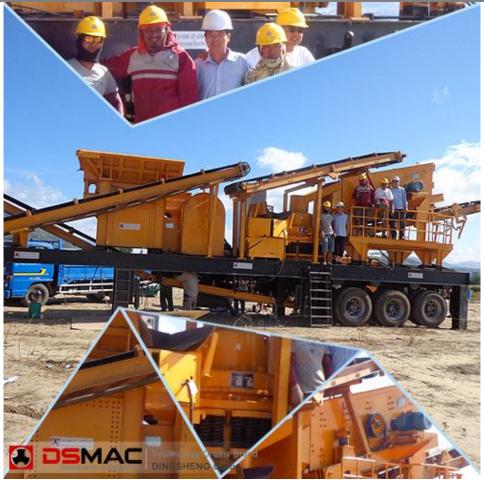

## DSMAC integrative DMP900 series mobile crusher exported to Indonesia

With outstanding performance on Bauma China 2012, DSMAC has successfully exported DSMAC integrative DMP900 series mobile crusher exported to Indonesia. The whole collocation include GZ80 electromagnetic <u>vibrating feeder</u> + PE400\*600 jaw crusher + PYT900 cone crusher + 2YK1230 circular vibrating screen, the capacity can range from 30 TPH to 40 TPH. The maximum input size is 300mm and the output size can be 20-30mm.With high cost-performance, the DMP mobile crusher plant has been highly spoken by customers.